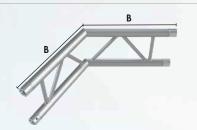

| 2 WAY VERTICAL CORNER 120° |                             |          |   |
|----------------------------|-----------------------------|----------|---|
| Measurements               | A                           | В        | С |
| Metric                     | -                           | 50 cm.   | - |
| Imperial                   | -                           | 19.7 in. | - |
|                            | productcode: FD/HD32 L120/V |          |   |

# 2 WAY VERTICAL CORNER 135° Measurements A B C Metric 50 cm. Imperial 19.7 in.

productcode: FD/HD32 L135/V