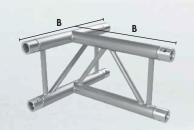

| 2 WAY VERTICAL CORNER 90° |          |            |           |
|---------------------------|----------|------------|-----------|
| Measurements              | A        | В          | С         |
| Metric                    | -        | 50 cm.     | -         |
| Imperial                  | -        | 19.7 in.   | -         |
|                           | productc | ode: FD/HI | D32 L90/V |