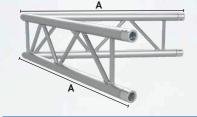

#### 2-WAY Corners

| 2 WAY VERTICAL CORNER 45° |                            |   |   |
|---------------------------|----------------------------|---|---|
| Measurements              | A                          | В | С |
| Metric                    | 100 cm.                    |   | - |
| Imperial                  | 39.4 in.                   |   | - |
|                           | productcode: FD/HD32 L45/V |   |   |

| 2 WAY VERTI  | CAL CORM | NER 60°   |           |
|--------------|----------|-----------|-----------|
| Measurements | A        | В         | С         |
| Metric       | 100 cm.  | -         | -         |
| Imperial     | 39.4 in. | -         | -         |
|              | producto | ode: FD/H | D32 L60/\ |