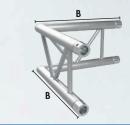

| 2 WAY VERTICAL CORNER 120° |                             |          |   |
|----------------------------|-----------------------------|----------|---|
| Measurements               | A                           | В        | С |
| Metric                     | -                           | 50 cm.   | - |
| Imperial                   | -                           | 19.7 in. | - |
|                            | productcode: FD/HD32 L120/V |          |   |