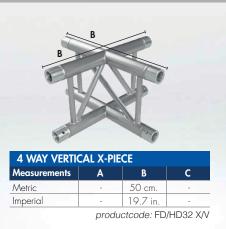

### 3-WAY & 4-WAY Corners

| 3 WAY VERTICAL T-PIECE |            |             |   |
|------------------------|------------|-------------|---|
| Measurements           | Α          | В           | С |
| Metric                 | -          | 50 cm.      | - |
| Imperial               | -          | 19.7 in.    | - |
|                        | -<br>produ | ictcode: ED |   |