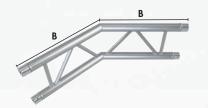

| 2 WAY VERTICAL CORNER 90° |          |            |           |
|---------------------------|----------|------------|-----------|
| Measurements              | A        | В          | С         |
| Metric                    | -        | 50 cm.     | -         |
| Imperial                  | -        | 19.7 in.   | -         |
|                           | productc | ode: FD/HI | D32 L90/V |