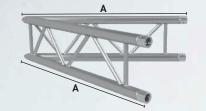

#### 2-WAY Corners

| 2 WAY VERTICAL CORNER 45° |                            |   |   |
|---------------------------|----------------------------|---|---|
| Measurements              | A                          | В | С |
| Metric                    | 100 cm.                    |   | - |
| Imperial                  | 39.4 in.                   |   | - |
|                           | productcode: FD/HD32 L45/V |   |   |

| 2 WAY VERTI  | CAL CORM | NER 60°   |           |
|--------------|----------|-----------|-----------|
| Measurements | A        | В         | С         |
| Metric       | 100 cm.  | -         | -         |
| Imperial     | 39.4 in. | -         | -         |
|              | producto | ode: FD/H | D32 L60/\ |