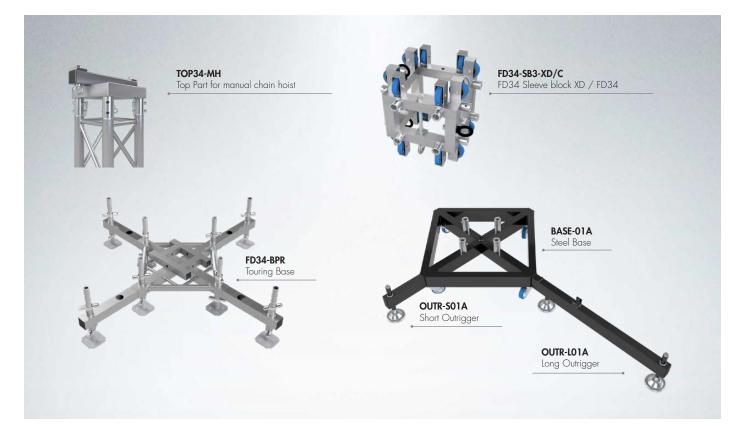

## Top section & Sleeve Blocks

FD34 Top Sections are available for manual or electrical chain hoists (Recommendation: always use a safety cable (between top section and sleeve block) FD34 Sleeves are available with various attachments and suitable for several truss types, strong and safe with perfect chosen dimensions to combine standard truss elements.

#### **Base section**

FD34 Touring base is identical to the professional base but with integrated short outriggers (4 per Touring Base). FD34 Steel base on wheels available with short outriggers or long outriggers in combination with stabilizer bars.

## **Outriggers & Accessories**

The outriggers are available in short outriggers and long outriggers in combination with stabilizer bars and it depends on the purpose when which to use. At Outdoor Ground Supports, Roofs, Bridges or High Indoor Ground Supports the usage of long outriggers are to be advised.