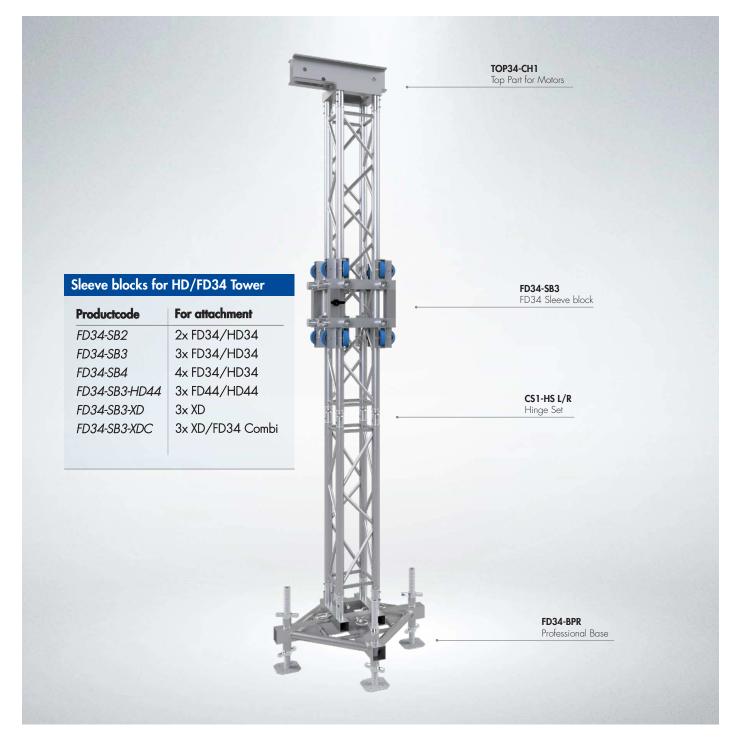

# HD/FD34 Tower The basic tower

The ground support tower HD/FD34 makes for an excellent vertical truss that allows the safe, quick lifting of regularly loaded horizontal truss constructions (riggs) and small to medium-sized platform roofs to their service height. The straight elements of the tower consist of HD/FD34 Standard Truss, allowing a variety of combinations. This system is compatible with the type HD/FD34 Basement (Touring, Professional and Small Base), Hinge Section, Sleeve block and Top Section.

## Top section & Sleeve Blocks

FD34 Top Sections are available for manual or electrical chain hoists (Recommendation: always use a safety cable (between top section and sleeve block) FD34 Sleeves are available with various attachments and suitable for several truss types, strong and safe with perfect chosen dimensions to combine standard truss elements.

## Hinge set

A strong, safe and cost effective solution to erect the HD/FD34 Tower. The hinge sets are 100mm long. Those half connectors with a hinge fork allow a very high vertical load. 4 Hinge sets (2 left and 2 right) are required per tower.

#### **Base section**

FD34 Touring base is identical to the professional base but with integrated short outriggers (4 per Touring Base). FD34 Steel base on wheels available with short outriggers or long outriggers in combination with stabilizer bars.