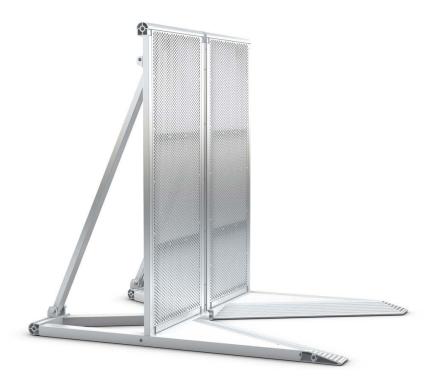

## LT-VC Variable corner

Apart from the standard section, this barrier can be positioned in several corner angles to meet any environment requirements.

In the middle of the section a hinge allows the barrier to be shaped in any angle without making comprimises on the systems strenght.

## **Facts**

- Same material specifications and looks as the standard barrier
- Top rail is rounded for audience comfort
- Allows barrier line designs to be shaped in variable angles
- A Partial floorplate on both sides secures the strength of the section
- The design enables handling without risk of trapped fingers
- Designed with tread plate that prevents liquids from pooling

## Specifications LT-VC Variable corner barrier

|         | Meiric   | ımperiai   |
|---------|----------|------------|
| Height: | 118,6 cm | 46.7 in.   |
| Width:  | 103,5 cm | 40.7 in.   |
| Depth:  | 125,0 cm | 49.2 in.   |
| Weight: | 48,0 kg  | 105,8 lbs. |
|         |          |            |