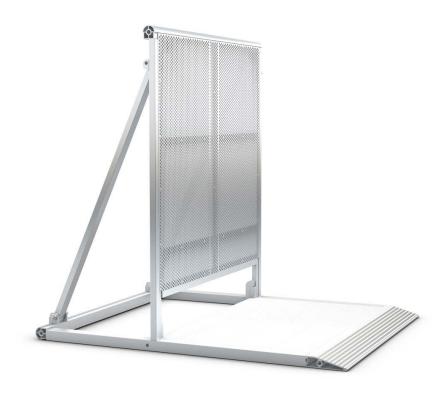

## LT-BC Cable access

Crowd barriers are used at sports events, political rallies, parades, demonstrations, and outdoor and indoor performances. This model can hold cables for a safe way of laying and protecting cables, hoses and ducts. All profiles have soft, rounded edges for maximum comfort.

## **Facts**

- Same material specifications and looks as the standard barrier
- Top rail is rounded for audience comfort
- The connection of the Top rail is seamlessly avoiding pinch points
- The special gap enables crew to feed cables through barrier line
- The design enables handling without risk of trapped fingers
- Designed with tread plate that prevents liquids from pooling

## Specifications LT-BC Cable access barrier

|         | Metric   | Imperial           |
|---------|----------|--------------------|
| Height: | 118,6 cm | 46.7 in.           |
| Width:  | 103,5 cm | 40.7 in.           |
| Depth:  | 125,0 cm | 49.2 in.           |
| Weight: | 49.3 ka  | 108, <i>7</i> lbs. |